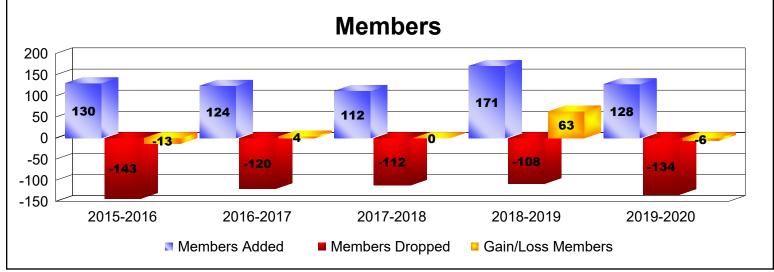

District 111WR As of June 2020 Cumulative

| Year      | New<br>Clubs | Dropped<br>Clubs | Gain/<br>Loss<br>Clubs | New<br>Members | Charter<br>Members | Reinstate<br>Members | Transfer<br>Members | Total<br>Member<br>Added | Total<br>Members<br>Dropped | Gain/<br>Loss<br>Members |
|-----------|--------------|------------------|------------------------|----------------|--------------------|----------------------|---------------------|--------------------------|-----------------------------|--------------------------|
| 2015-2016 | 0            | 0                | 0                      | 123            | 0                  | 1                    | 6                   | 130                      | -143                        | -13                      |
| 2016-2017 | 0            | 0                | 0                      | 120            | 0                  | 0                    | 4                   | 124                      | -120                        | 4                        |
| 2017-2018 | 0            | 0                | 0                      | 111            | 0                  | 1                    | 0                   | 112                      | -112                        | 0                        |
| 2018-2019 | 2            | 0                | 2                      | 120            | 46                 | 1                    | 4                   | 171                      | -108                        | 63                       |
| 2019-2020 | 1            | 0                | 1                      | 93             | 31                 | 1                    | 3                   | 128                      | -134                        | -6                       |
| Average   | 1            | 0                | 1                      | 113            | 15                 | 1                    | 3                   | 133                      | -123                        | 10                       |