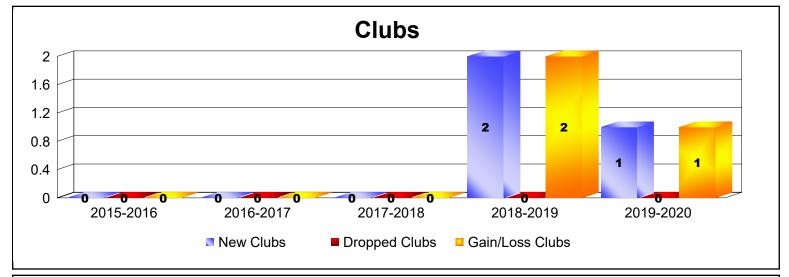

District 111WR As of June 2020 Cumulative

| Year      | New<br>Clubs | Dropped<br>Clubs | Gain/<br>Loss<br>Clubs | New<br>Members | Charter<br>Members | Reinstate<br>Members | Transfer<br>Members | Total<br>Member<br>Added | Total<br>Members<br>Dropped | Gain/<br>Loss<br>Members |
|-----------|--------------|------------------|------------------------|----------------|--------------------|----------------------|---------------------|--------------------------|-----------------------------|--------------------------|
| 2015-2016 | 0            | 0                | 0                      | 123            | 0                  | 1                    | 6                   | 130                      | -143                        | -13                      |
| 2016-2017 | 0            | 0                | 0                      | 120            | 0                  | 0                    | 4                   | 124                      | -120                        | 4                        |
| 2017-2018 | 0            | 0                | 0                      | 111            | 0                  | 1                    | 0                   | 112                      | -112                        | 0                        |
| 2018-2019 | 2            | 0                | 2                      | 120            | 46                 | 1                    | 4                   | 171                      | -108                        | 63                       |
| 2019-2020 | 1            | 0                | 1                      | 93             | 31                 | 1                    | 3                   | 128                      | -134                        | -6                       |
| Average   | 1            | 0                | 1                      | 113            | 15                 | 1                    | 3                   | 133                      | -123                        | 10                       |